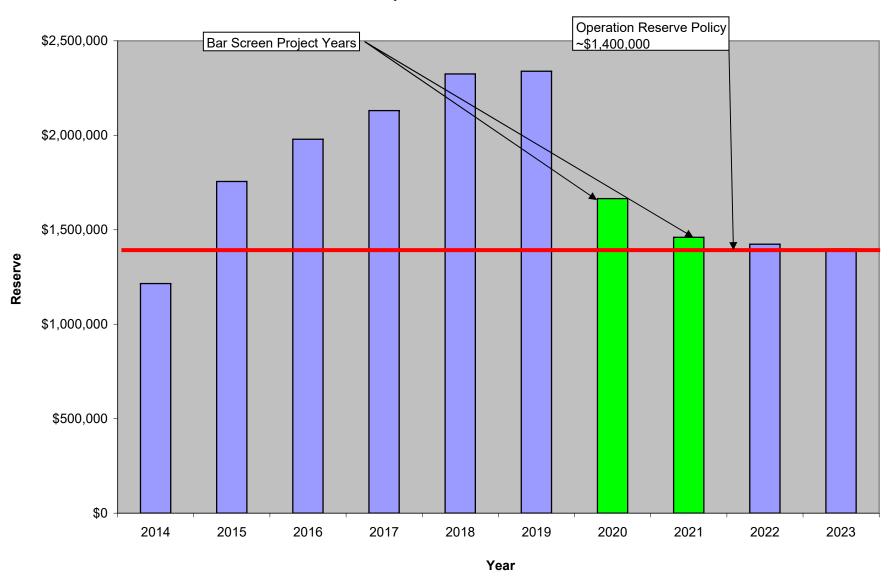

### **Operations Reserve**

LINE ITEM DESCRIPTION - Miscellaneous Collection System

COST CODE

| Data for 2020-2021 Capital Budget                                                     |          |           |
|---------------------------------------------------------------------------------------|----------|-----------|
|                                                                                       |          |           |
|                                                                                       |          |           |
| Spot Repair Defects including but not limited to root intrusion, crown failure, offse | ets,     | \$30,000  |
| voids, structural failure, Replace miscellaneous deteriorate sewer pipe               |          |           |
|                                                                                       |          |           |
| Reactive Repairs from CCTV Inspection based on Master Plan needs                      |          | \$ 70,000 |
|                                                                                       |          |           |
|                                                                                       |          |           |
|                                                                                       |          |           |
|                                                                                       |          |           |
|                                                                                       |          |           |
|                                                                                       | Total    | \$100,000 |
| Modifications to FY 2021-2022 Capital Budget or Applicable Data                       |          | Cost      |
|                                                                                       |          |           |
|                                                                                       |          |           |
| Proposed Changes in the short term to try to limit to \$75k                           |          |           |
| Reactive Repairs from CCTV Inspection based on Master Plan needs                      |          |           |
| Spot Repair Defects including but not limited to root intrusion, crown failure, offse | ets,     |           |
| voids, structural failure, Replace miscellaneous deteriorate sewer pipe               |          | 75000     |
|                                                                                       |          |           |
|                                                                                       |          |           |
|                                                                                       |          |           |
|                                                                                       |          |           |
|                                                                                       | Subtotal | \$75,000  |
| FY 2021-2022 Capital Budget Account Line Item                                         |          | \$75,000  |