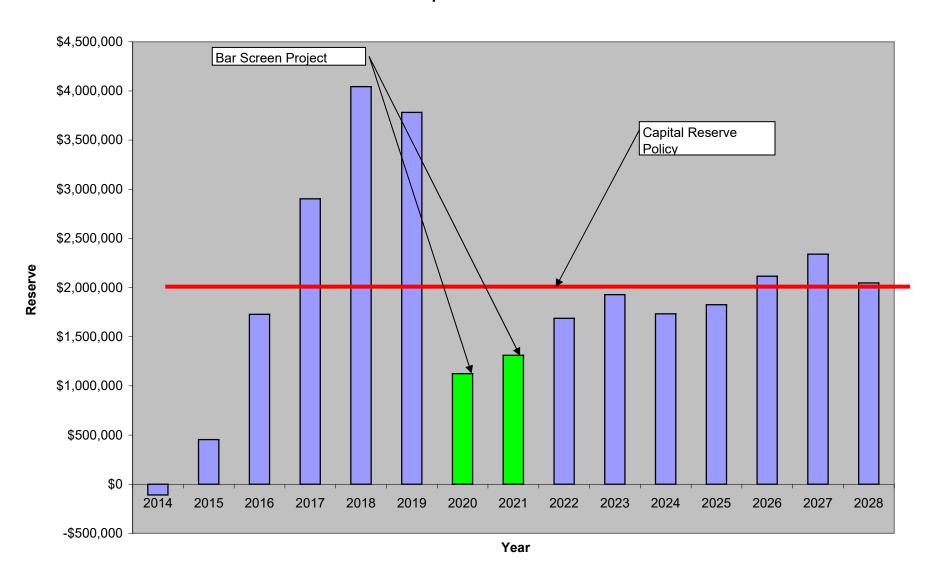

|                                                                                                                         |                                                                                                      |                                                                                                     |                                                                                                             |                                                                                                                   |                                                                                                                         |

(1) assumes 5% increase over time

### **Capital Reserve**



### **Operations Reserve**



LINE ITEM DESCRIPTION - Miscellaneous Collection System

COST CODE

| Data for 2020-2021 Capital Budget                                                     |          |           |
|---------------------------------------------------------------------------------------|----------|-----------|
|                                                                                       |          |           |
|                                                                                       |          |           |
| Spot Repair Defects including but not limited to root intrusion, crown failure, offse | ets,     | \$30,000  |
| voids, structural failure, Replace miscellaneous deteriorate sewer pipe               |          |           |
|